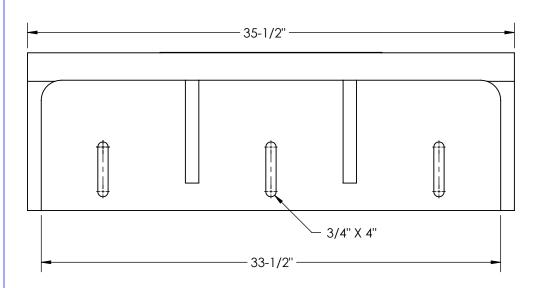

## **INFORMATION**

- CURB INLET HOOD IS DESIGNED TO BE A REPLACEMENT FOR NF R3067
- CURB INLET HOOD MATERIAL IS POLYURETHANE
- THE COLOR IS BLACK
- WEIGHT IS 35.3 LBS

Argonics Inc. considers the information on this submittal sheet to be correct when published. Item and option availability, including specifications, are subject to change without notice.