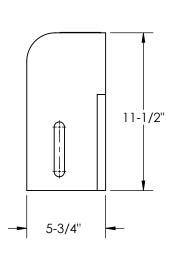

## **INFORMATION**

- CURB INLET HOOD IS DESIGNED TO BE A REPLACEMENT FOR NF R3067
- CURB INLET HOOD MATERIAL IS POLYURETHANE
- THE COLOR IS BLACK
- WEIGHT IS 35.3 LBS

Argonics Inc. considers the information on this submittal sheet to be correct when published. Item and option availability, including specifications, are subject to change without notice.