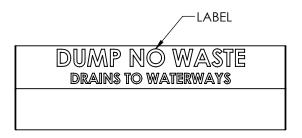

## CURB INLET HOOD - NF R3235 REPLACEMENT

| PART NUMBER          | LABEL                                   |
|----------------------|-----------------------------------------|
| MP-CH-NFR3235-B93    | NONE                                    |
| MP-CH-NFR3235-01-B93 | "DUMP NO WASTE DRAINS TO WATERWAYS"     |
| MP-CH-NFR3235-02-B93 | "DUMP NO WASTE DRAINS TO LAKE SUPERIOR" |