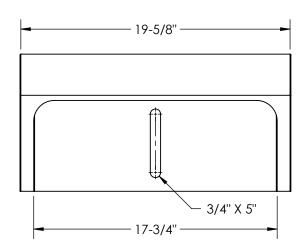

## **INFORMATION**

- CURB INLET HOOD IS DESIGNED TO BE A REPLACEMENT FOR NF R3235
- CURB INLET HOOD MATERIAL IS POLYURETHANE
- THE COLOR IS BLACK
- WEIGHT IS 19.7 LBS

Argonics Inc. considers the information on this submittal sheet to be correct when published. Item and option availability, including specifications, are subject to change without notice.