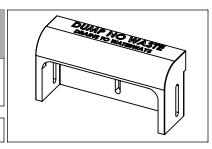

## **CURB INLET HOOD**

## **INFORMATION**

- CURB INLET HOOD IS DESIGNED TO BE A REPLACEMENT FOR NF R3235
- CURB INLET HOOD MATERIAL IS POLYURETHANE
- THE COLOR IS BLACK
- WEIGHT IS 19.7 LBS

Argonics Inc. considers the information on this submittal sheet to be correct when published. Item and option availability, including specifications, are subject to change without notice.