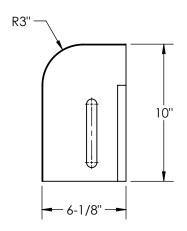

## **INFORMATION**

- CURB INLET HOOD IS DESIGNED TO BE A REPLACEMENT FOR NF R3235
- CURB INLET HOOD MATERIAL IS POLYURETHANE
- THE COLOR IS BLACK
- WEIGHT IS 19.7 LBS

Argonics Inc. considers the information on this submittal sheet to be correct when published. Item and option availability, including specifications, are subject to change without notice.