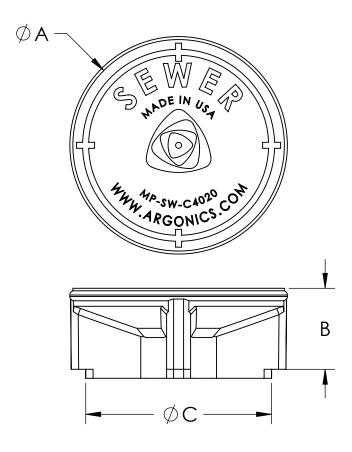

## SEWER CLEANOUT ACCESS COVER

| PART NUMBER     | DESCRIPTION                      | DIM A   | DIM B    | DIM C  | WT (LBS) |
|-----------------|----------------------------------|---------|----------|--------|----------|
| MP-SW-C4020-B90 | SEWER CLEANOUT ACCESS COVER - 4" | 4-7/16" | 1-5/8"   | 3-7/8" | 0.54     |
| MP-SW-C6030-B90 | SEWER CLEANOUT ACCESS COVER - 6" | 6-9/16" | 2-13/16" | 5-1/2" | 1.60     |

## **INFORMATION**

- THE COVER IS DESIGNED TO BE INSTALLED INTO A DWV (ASTM D2665) HUB FITTING
- THE COVER INCLUDES AN EMBEDDED MAGNET FOR LOCATING
- THE COVER MATERIAL IS POLYURETHANE
- THE COLOR IS BLACK