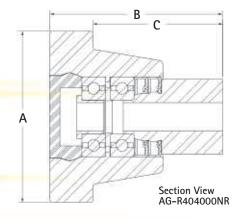

NOSE ROLLERS

|          |                 | А            | В      | С       |           |              |   |
|----------|-----------------|--------------|--------|---------|-----------|--------------|---|
| URETHANE | PART NUMBER     | DIAMETER     | WIDTH  | WIDTH 2 | AXLE DIA. | REPAIR KIT   |   |
|          | AG-R403300NR    | 4"           | 4-1/2" | 3-1/2"  | 5/8"      | RK-4033NR    |   |
|          | AG-R403300NR-75 | 4"           | 4-1/2" | 3-1/2"  | 3/4"      | RK-4033NR-75 |   |
|          |                 |              |        |         |           |              |   |
|          |                 | STEEL NOSE R |        |         | OLLERS    |              |   |
|          |                 | А            | В      | С       |           |              |   |
| STEEL    | PART NUMBER     | DIAMETER     | WIDTH  | WIDTH 2 | AXLE DIA. | REPAIR KIT   |   |
|          | AG-R404000NR    | 4"           | 4"     | 3"      | 5/8"      | RK-4040NR    |   |
|          | AG-R404000NR-75 | 4"           | 4"     | 3"      | 3/4"      | RK-4040NR-75 |   |
|          |                 |              |        |         |           |              | _ |
| STEEL    | PART NUMBER     | DIAMETER     | WIDTH  | WIDTH 2 | AXLE DIA. | REPAIR KIT   |   |
|          | AG-R402800NR    | 4"           | 2.84"  | 1.84"   | 5/8"      | RK-4028NR    |   |
|          | AG-R402800NR-75 | 4"           | 2.84"  | 1.84"   | 3/4"      | RK-4028NR-75 |   |