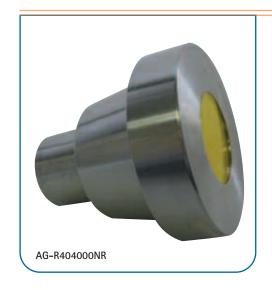

NOSE ROLLERS

|          |                 | А            | В      | С       |           |              |   |
|----------|-----------------|--------------|--------|---------|-----------|--------------|---|
| URETHANE | PART NUMBER     | DIAMETER     | WIDTH  | WIDTH 2 | AXLE DIA. | REPAIR KIT   |   |
|          | AG-R403300NR    | 4"           | 4-1/2" | 3-1/2"  | 5/8"      | RK-4033NR    |   |
|          | AG-R403300NR-75 | 4"           | 4-1/2" | 3-1/2"  | 3/4"      | RK-4033NR-75 |   |
|          |                 |              |        |         |           |              |   |
|          |                 | STEEL NOSE R |        |         | OLLERS    |              |   |
|          |                 | А            | В      | С       |           |              |   |
| STEEL    | PART NUMBER     | DIAMETER     | WIDTH  | WIDTH 2 | AXLE DIA. | REPAIR KIT   |   |
|          | AG-R404000NR    | 4"           | 4"     | 3"      | 5/8"      | RK-4040NR    |   |
|          | AG-R404000NR-75 | 4"           | 4"     | 3"      | 3/4"      | RK-4040NR-75 |   |
|          |                 |              |        |         |           |              | _ |
| STEEL    | PART NUMBER     | DIAMETER     | WIDTH  | WIDTH 2 | AXLE DIA. | REPAIR KIT   |   |
|          | AG-R402800NR    | 4"           | 2.84"  | 1.84"   | 5/8"      | RK-4028NR    |   |
|          | AG-R402800NR-75 | 4"           | 2.84"  | 1.84"   | 3/4"      | RK-4028NR-75 |   |