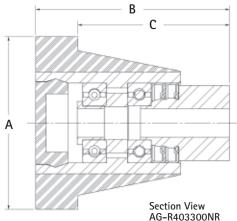

NOSE ROLLERS

|          |                 | А            | В      | С       |           |              |   |
|----------|-----------------|--------------|--------|---------|-----------|--------------|---|
| URETHANE | PART NUMBER     | DIAMETER     | WIDTH  | WIDTH 2 | AXLE DIA. | REPAIR KIT   |   |
|          | AG-R403300NR    | 4"           | 4-1/2" | 3-1/2"  | 5/8"      | RK-4033NR    |   |
|          | AG-R403300NR-75 | 4"           | 4-1/2" | 3-1/2"  | 3/4"      | RK-4033NR-75 |   |
|          |                 |              |        |         |           |              |   |
|          |                 | STEEL NOSE R |        |         | OLLERS    |              |   |
|          |                 | А            | В      | С       |           |              |   |
| STEEL    | PART NUMBER     | DIAMETER     | WIDTH  | WIDTH 2 | AXLE DIA. | REPAIR KIT   |   |
|          | AG-R404000NR    | 4"           | 4"     | 3"      | 5/8"      | RK-4040NR    |   |
|          | AG-R404000NR-75 | 4"           | 4"     | 3"      | 3/4"      | RK-4040NR-75 |   |
|          |                 |              |        |         |           |              | _ |
| STEEL    | PART NUMBER     | DIAMETER     | WIDTH  | WIDTH 2 | AXLE DIA. | REPAIR KIT   |   |
|          | AG-R402800NR    | 4"           | 2.84"  | 1.84"   | 5/8"      | RK-4028NR    |   |
|          | AG-R402800NR-75 | 4"           | 2.84"  | 1.84"   | 3/4"      | RK-4028NR-75 |   |