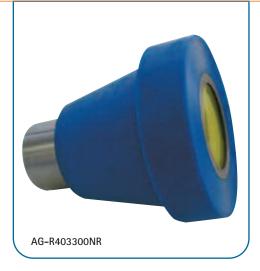

NOSE ROLLERS

|          |                 | А            | В      | С       |           |              |   |
|----------|-----------------|--------------|--------|---------|-----------|--------------|---|
| URETHANE | PART NUMBER     | DIAMETER     | WIDTH  | WIDTH 2 | AXLE DIA. | REPAIR KIT   |   |
|          | AG-R403300NR    | 4"           | 4-1/2" | 3-1/2"  | 5/8"      | RK-4033NR    |   |
|          | AG-R403300NR-75 | 4"           | 4-1/2" | 3-1/2"  | 3/4"      | RK-4033NR-75 |   |
|          |                 |              |        |         |           |              |   |
|          |                 | STEEL NOSE R |        |         | OLLERS    |              |   |
|          |                 | А            | В      | С       |           |              |   |
| STEEL    | PART NUMBER     | DIAMETER     | WIDTH  | WIDTH 2 | AXLE DIA. | REPAIR KIT   |   |
|          | AG-R404000NR    | 4"           | 4"     | 3"      | 5/8"      | RK-4040NR    |   |
|          | AG-R404000NR-75 | 4"           | 4"     | 3"      | 3/4"      | RK-4040NR-75 |   |
|          |                 |              |        |         |           |              | _ |
| STEEL    | PART NUMBER     | DIAMETER     | WIDTH  | WIDTH 2 | AXLE DIA. | REPAIR KIT   |   |
|          | AG-R402800NR    | 4"           | 2.84"  | 1.84"   | 5/8"      | RK-4028NR    |   |
|          | AG-R402800NR-75 | 4"           | 2.84"  | 1.84"   | 3/4"      | RK-4028NR-75 |   |

URETHANE