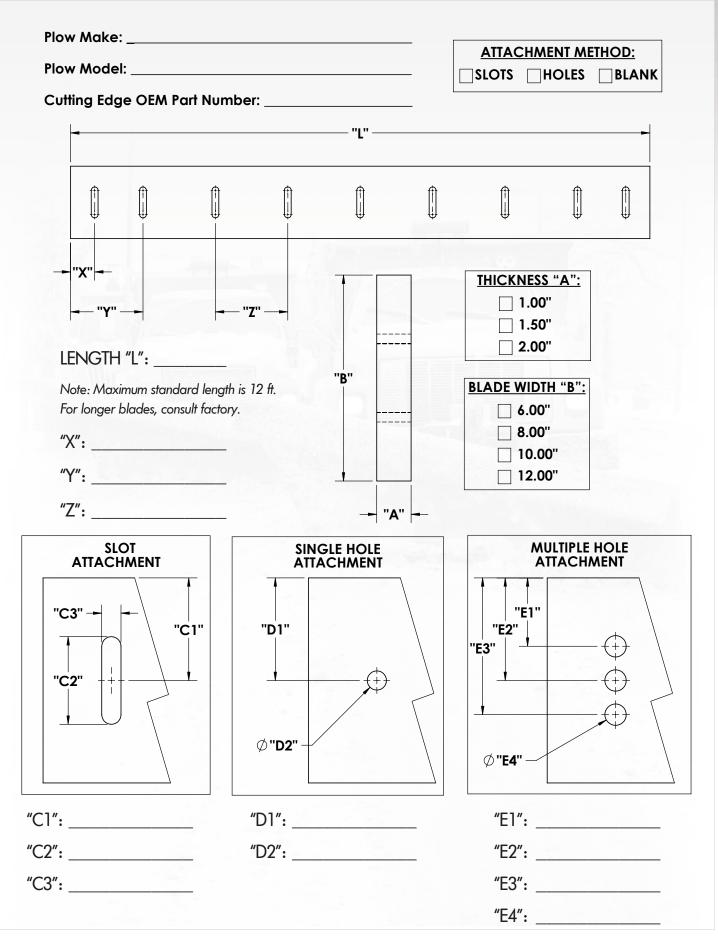

your manhole covers, valve boxes, curbs, markings, reflectors and cobblestones.



Slotted or hole attachment available

> Reversible block offers two wear surfaces

## BENEFITS

- Designed to withstand the harshest winters
- Polyurethane outlasts rubber 3-5 times, reducing truck downtime
- \* Reversible blade doubles the wear life
- Noise reduction for both residential areas and the driver
- Absorbs shock, creating less wear and tear on vehicle and less driver fatigue

All Argonics products are proudly made in the USA.

## **USE ON:**

- **\* Truck blades**
- Box plows
- Dozer blades
- ATV blades
- **\*** Tractor blades

Maximum speed of 35/mph





520 9th Street, Gwinn, MI 49841 fax: 906.226.9779 ☆ information@argonics.com WWW.ARGONICS.COM 906.226.9747 \* 800.991.2746

## ORDER FORM