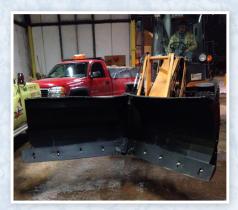

## CUTTING EDGES SNOW PLOW POLYURETHANE BLADES

The polyurethane blade will absorb the shock produced by impact and will not crack the cast iron and concrete structures. Protect your manhole covers, valve boxes, curbs, markings, reflectors and cobblestones.

Slotted or hole attachment available

> Reversible block offers two wear surfaces

## BENEFITS

- Designed to withstand the harshest winters
- Polyurethane outlasts rubber 3-5 times, reducing truck downtime
- \* Reversible blade doubles the wear life
- Noise reduction for both residential areas and the driver
- Absorbs shock, creating less wear and tear on vehicle and less driver fatigue

## **USE ON:**

- **\* Truck blades**
- Box plows
- Dozer blades
- ATV blades
- **\*** Tractor blades

Maximum speed of 35/mph

520 9th Street, Gwinn, MI 49841 fax: 906.226.9779 ☆ information@argonics.com WWW.ARGONICS.COM 906.226.9747 \* 800.991.2746