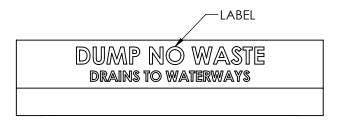

## **CURB INLET HOOD**

CURB INLET HOOD - 6" MDOT K STYLE

| PART NUMBER         | LABEL                                   |
|---------------------|-----------------------------------------|
| MP-CH-552238-B93    | NONE                                    |
| MP-CH-552238-01-B93 | "DUMP NO WASTE DRAINS TO WATERWAYS"     |
| MP-CH-552238-02-B93 | "DUMP NO WASTE DRAINS TO LAKE SUPERIOR" |