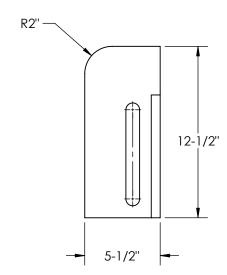

## **INFORMATION**

- CURB INLET HOOD IS DESIGNED TO BE A REPLACEMENT FOR MDOT "K" STYLE
- CURB INLET HOOD MATERIAL IS POLYURETHANE
- THE COLOR IS BLACK
- WEIGHT IS 22.4 LBS

Argonics Inc. considers the information on this submittal sheet to be correct when published. Item and option availability, including specifications, are subject to change without notice.