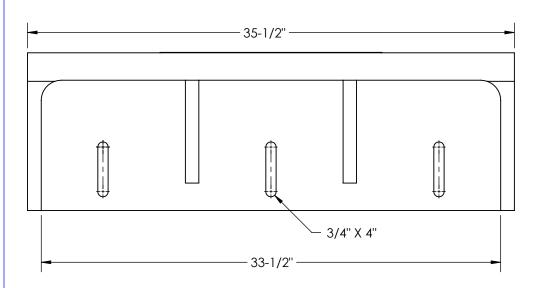

## **CURB INLET HOOD**

## CURB INLET HOOD - NF R3067 REPLACEMENT

| PART NUMBER          | LABEL                                   |
|----------------------|-----------------------------------------|
| MP-CH-NFR3067-B93    | NONE                                    |
| MP-CH-NFR3067-01-B93 | "DUMP NO WASTE DRAINS TO WATERWAYS"     |
| MP-CH-NFR3067-02-B93 | "DUMP NO WASTE DRAINS TO LAKE SUPERIOR" |

## **INFORMATION**

- CURB INLET HOOD IS DESIGNED TO BE A REPLACEMENT FOR NF R3067
- CURB INLET HOOD MATERIAL IS POLYURETHANE
- THE COLOR IS BLACK
- WEIGHT IS 35.3 LBS

Argonics Inc. considers the information on this submittal sheet to be correct when published. Item and option availability, including specifications, are subject to change without notice.