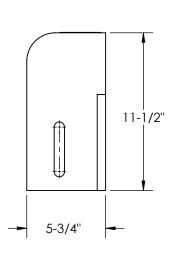

## **CURB INLET HOOD**

## CURB INLET HOOD - NF R3067 REPLACEMENT

| PART NUMBER          | LABEL                                   |
|----------------------|-----------------------------------------|
| MP-CH-NFR3067-B93    | NONE                                    |
| MP-CH-NFR3067-01-B93 | "DUMP NO WASTE DRAINS TO WATERWAYS"     |
| MP-CH-NFR3067-02-B93 | "DUMP NO WASTE DRAINS TO LAKE SUPERIOR" |

## **INFORMATION**

- CURB INLET HOOD IS DESIGNED TO BE A REPLACEMENT FOR NF R3067
- CURB INLET HOOD MATERIAL IS POLYURETHANE
- THE COLOR IS BLACK
- WEIGHT IS 35.3 LBS

Argonics Inc. considers the information on this submittal sheet to be correct when published. Item and option availability, including specifications, are subject to change without notice.