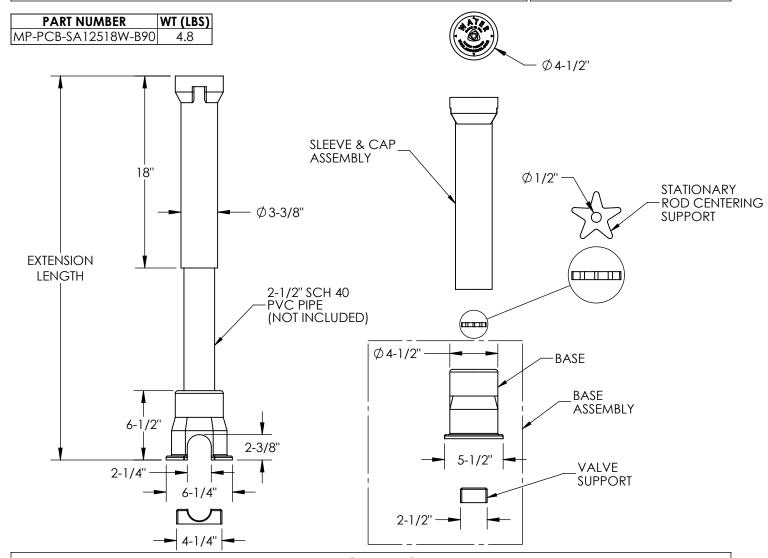

## **INFORMATION**

- ARCH BASE IS DESIGNED TO BE USED WITH 1" AND SMALLER CURB STOPS
- BASE, VALVE SUPPORT, SLEEVE, CAP, AND ROD SUPPORT MADE OF POLYURETHANE
- EXTENSION LENGTH IS FIELD ADJUSTABLE USING 2-1/2" SCHEDULE 40 PVC PIPE (NOT INCLUDED)
- CAP CONTAINS MAGNET FOR LOCATING
- VALVE SUPPORT IS A UNIVERSAL FIT FOR MOST BALL STYLE CURB STOPS 1" AND SMALLER
- STATIONARY ROD CENTERING SUPPORT DESIGNED FOR 1/2" DIAMETER ROD