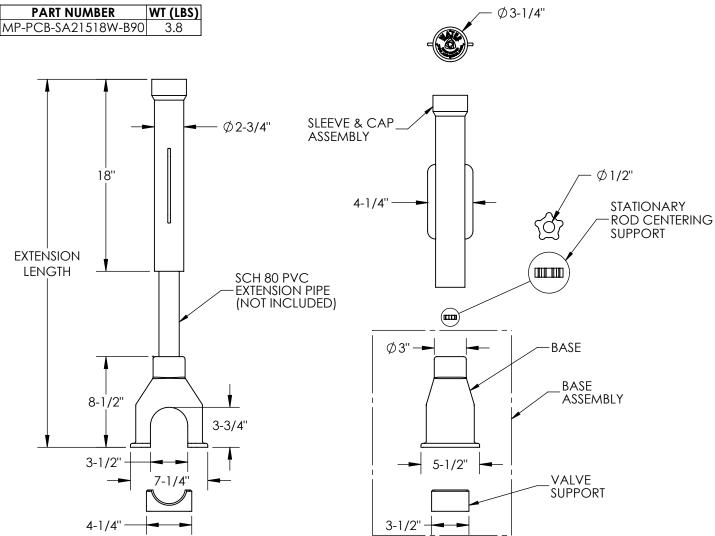

## **INFORMATION**

- ARCH BASE IS DESIGNED TO BE USED WITH 1-½" & 2" CURB STOPS
- BASE, VALVE SUPPORT, SLEEVE, CAP, AND ROD SUPPORT MADE OF POLYURETHANE
- EXTENSION LENGTH IS FIELD ADJUSTABLE USING 1-1/2" SCHEDULE 80 PVC PIPE (NOT INCLUDED)
- CAP CONTAINS MAGNET FOR LOCATING
- VALVE SUPPORT IS A UNIVERSAL FIT FOR MOST 1-½" BALL STYLE CURB STOPS AND IS NOT USED WITH 2" CURB STOPS
- STATIONARY ROD CENTERING SUPPORT DESIGNED FOR 1/2" DIAMETER ROD