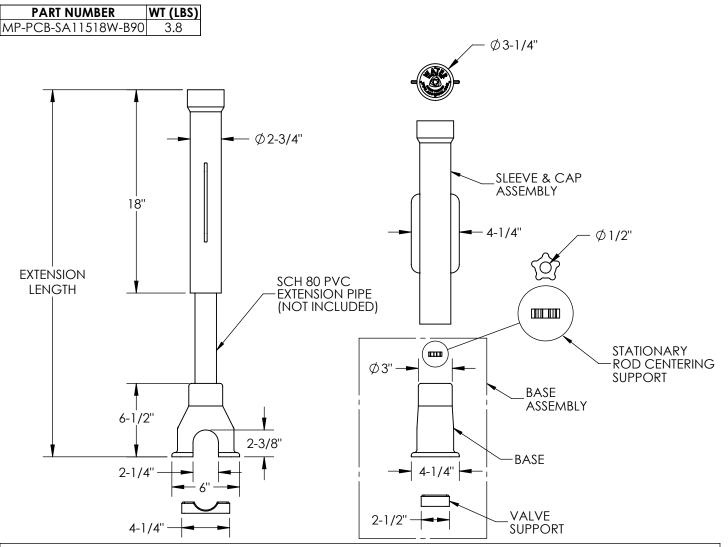

## ARCH PATTERN, Ø1-1/2" EXT PIPE, 3/4" & 1" CURB STOPS

## INFORMATION

- ARCH BASE IS DESIGNED TO BE USED WITH 1" AND SMALLER CURB STOPS
- BASE, VALVE SUPPORT, SLEEVE, CAP, AND ROD SUPPORT MADE OF POLYURETHANE
- EXTENSION LENGTH IS FIELD ADJUSTABLE USING Ø1-1/2" SCHEDULE 80 PVC PIPE (NOT INCLUDED)
- CAP CONTAINS MAGNET FOR LOCATING
- VALVE SUPPORT IS A UNIVERSAL FIT FOR MOST BALL STYLE CURB STOPS 1" AND SMALLER
- STATIONARY ROD CENTERING SUPPORT DESIGNED FOR 1/2" DIAMETER ROD