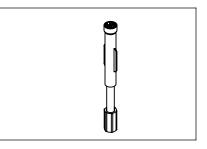

## **POLY CURB BOX**

| PART NUMBER WT (LBS) MP-PCB-SM41518W-B90 3.5 | Ø 3-1/4"                                                   |
|----------------------------------------------|------------------------------------------------------------|
|                                              | SLEEVE & CAP<br>ASSEMBLY                                   |
|                                              | 18" 4-1/4"                                                 |
|                                              | EXTENSION LENGTH  SCH 80 PVC EXTENSION PIPE (NOT INCLUDED) |
|                                              | Ø 3" — BASE 5-7/8"                                         |
|                                              |                                                            |

## **INFORMATION**

- BASE IS DESIGNED TO BE USED WITH 2" MINNEAPOLIS PATTERN CURB STOPS
- BASE, SLEEVE, CAP, AND ROD SUPPORT MADE OF POLYURETHANE
- EXTENSION LENGTH IS FIELD ADJUSTABLE USING Ø1-1/2" SCHEDULE 80 PVC PIPE (NOT INCLUDED)
- CAP CONTAINS MAGNET FOR LOCATING