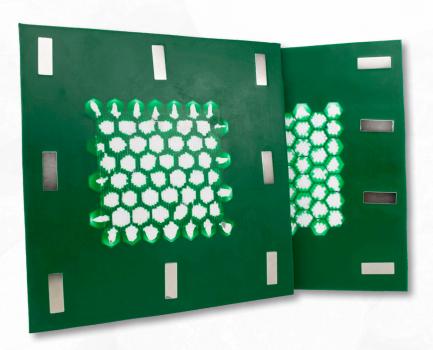

# Magnetic Ceramic Patch

MODULAR LINING SYSTEM

Our ceramic-embedded polyurethane patches can be quickly and easily installed onto any worn steel surface to provide temporary material containment in critical areas of your operation. The patch removes easily to allow repairs to be completed.

#### **SIZES AVAILABLE:**

- Patches available in thicknesses of 1/2" and 1"
- Patch size: 12"x12"
- 1/2" patch is a softer 69 durometer, making it more flexible for slightly curved applications
- 1" patch is our standard 83 durometer formulation