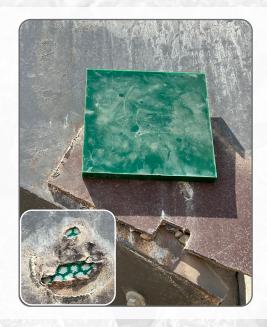

#### **MAGNETIC PATCH FEATURES:**

- Strong rare earth magnets hold the patches in place. No welding, gluing or bolting necessary!
- Our 1/2" thick patches are perfect for covering holes in contoured walls or chutes
- The hextile ceramics face toward the worn spot to offer extra protection
- Patch is intended to provide temporary support until repairs can be scheduled
- Stays firmly in place even on vibrating applications

### **PRACTICAL**

Our ceramic-embedded magnetic polyurethane patches are easy to install and require no maintenance. The hextile ceramics face toward the hole in your walls or chutes, providing extra protection from the abrasive materials being transferred. The patches easily remove to allow for repairs.