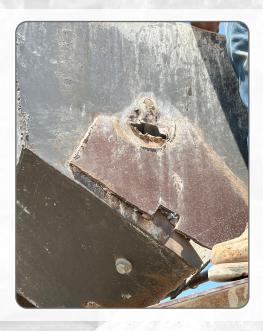

### **PRACTICAL**

Our ceramic-embedded magnetic polyurethane patches are easy to install and require no maintenance. The hextile ceramics face toward the hole in your walls or chutes, providing extra protection from the abrasive materials being transferred. The patches easily remove to allow for repairs.

#### **MAGNETIC PATCH FEATURES:**

- Strong rare earth magnets hold the patches in place. No welding, gluing or bolting necessary!
- Our 1/2" thick patches are perfect for covering holes in contoured walls or chutes
- The hextile ceramics face toward the worn spot to offer extra protection
- Patch is intended to provide temporary support until repairs can be scheduled
- Stays firmly in place even on vibrating applications