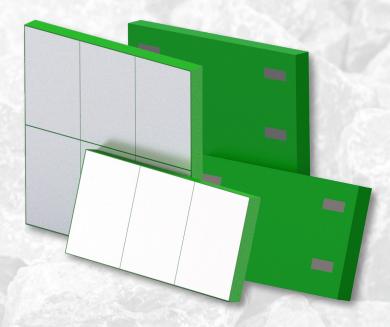

## **Ceramic Tile** Magnetic Panels MODULAR LINING SYSTEM

**ARGONICS** 

Ceramic tile magnetic panels are the newest addition to our modular lining product offerings. 4"x6" ceramic blocks offer a nearly uninterrupted ceramic surface, providing extreme wear protection.

Strong magnets hold the panels firmly in place, even on vibrating applications.

Our 1" thick panels come in 6"x12" and 12"x12" sizes, allowing you to custom fit to your specific wear pattern needs.

## SIZES AVAILABLE:

- Panel sizes: 6"x12" and 12"x12"
- · Thickness: 1" thick
- 1/2" thick 4"x6" ceramic tiles are embedded in our standard 83 durometer formulation

## **MAGNETIC PANEL FEATURES:**

- Strong rare earth magnets hold the panels in place. No welding, gluing or bolting necessary!
- Ceramic tiles provide nearly uninterrupted surface for extreme wear protection
- · Ceramics are embedded in our Kryptane® polyurethane