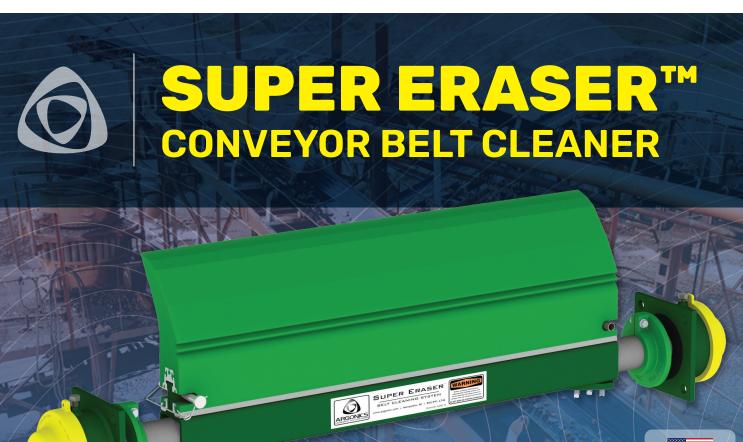

# The Premier Solution for Heavy-Duty Applications

The Super Eraser Conveyor Belt Cleaner is engineered to excel in the harshest conditions, including above-ground and underground mining operations, as well as other demanding bulk material handling environments like high volume port facilities. Designed with precision and built for durability, this cleaner ensures consistent performance and longevity even in the most challenging environments.

#### **Robust Construction:**

Featuring a heavy-duty powder-coated steel frame, the Super Eraser is built to endure the most severe conditions. Stainless-steel frame is also available for extra corrosion resistance.

#### Massive Blade:

Equipped with a 12" (305mm) tall Kryptane polyurethane blade, the Super Eraser delivers outstanding durability and cleaning efficiency.

#### Perma-Torque™ Tensioner:

Adjustable from 30 to 135 ft-lb (40 to 183 Nm), this system provides consistent cleaning pressure.

#### **Compact Footprint:**

Mounting footprint extends only 5.5" (140 mm) from the structure, allowing the Super Eraser to integrate seamlessly into your conveyor.

#### **Efficient Blade Replacement:**

The single-pin blade attachment allows quick and easy blade changes, reducing downtime and maintaining smooth operations.

#### **Versatile Fit:**

Accommodates belt widths from 24" to 120" (600 to 3000 mm), with custom sizes available.