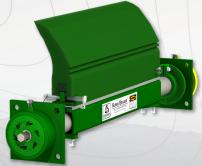

#### **Robust Construction:**

Featuring a heavy-duty powder-coated steel frame, the Super Eraser is built to endure the most severe conditions. Stainless-steel frame is also available for extra corrosion resistance.

#### Massive Blade:

Equipped with a 12" (305mm) tall Kryptane polyurethane blade, the Super Eraser delivers outstanding durability and cleaning efficiency.

#### Perma-Torque™ Tensioner:

Adjustable from 30 to 135 ft-lb (40 to 183 Nm), this system provides consistent cleaning pressure.

#### **Compact Footprint:**

Mounting footprint extends only 5.5" (140 mm) from the structure, allowing the Super Eraser to integrate seamlessly into your conveyor.

#### **Efficient Blade Replacement:**

The single-pin blade attachment allows quick and easy blade changes, reducing downtime and maintaining smooth operations.

#### **Versatile Fit:**

Accommodates belt widths from 24" to 120" (600 to 3000 mm), with custom sizes available.