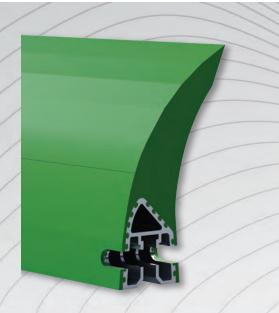

# The Premier Solution for Mining Applications

The Eraser MDP conveyor belt cleaner is a tough and rugged cleaner engineered for the harshest mining applications. Our patent-pending **new blade insert provides strength and toughness**, allowing the 12" tall Kryptane® polyurethane blade to effectively remove carryback material.

#### **Robust Polyurethane Blade:**

Equipped with a 12" polyurethane blade, the Eraser MDP provides highly effective cleaning performance for demanding conveyor applications. The patent-pending blade insert is engineered for exceptional strength and toughness, ensuring peak performance and extended service life.