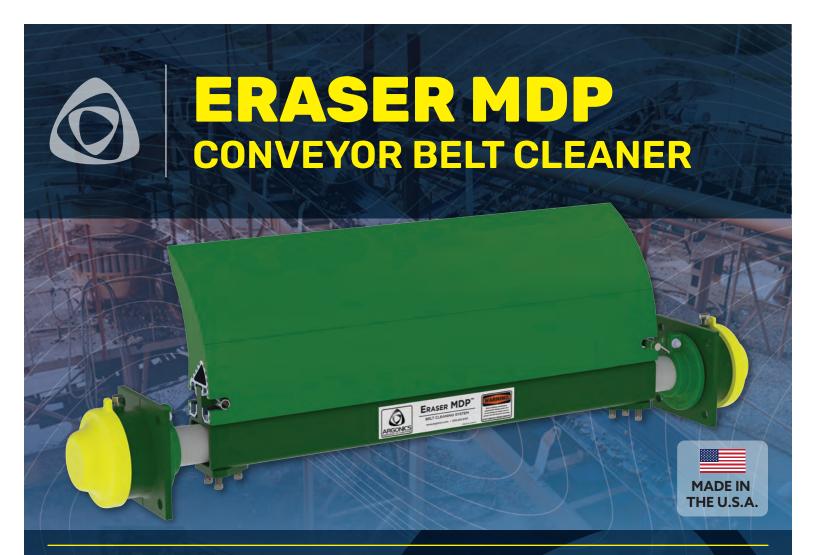

# The Premier Solution for Mining Applications

The Eraser MDP conveyor belt cleaner is a tough and rugged cleaner engineered for the harshest mining applications. Our patent-pending **new blade insert provides strength and toughness**, allowing the 12" tall Kryptane® polyurethane blade to effectively remove carryback material.

Designed to withstand the most demanding environments, this mine duty cleaning system combines strength, durability, and superior cleaning performance to keep your conveyors running efficiently.

906-226-9747 argonics.com

#### **Robust Polyurethane Blade:**

Equipped with a 12" polyurethane blade, the Eraser MDP provides highly effective cleaning performance for demanding conveyor applications. The patent-pending blade insert is engineered for exceptional strength and toughness, ensuring peak performance and extended service life.

#### **Durable Construction:**

The backbone of this system is our Super Eraser's .25" thick, 3.5" x 3.5" tube stock steel mainframe, combined with galvanized Schedule 160 pipe stub ends that resist corrosion in harsh environments.

#### **Minimize Downtime:**

Swap out blades quickly and efficiently with the single pin blade attachment system, reducing maintenance time and keeping your operation productive.

#### **Enhanced Safety and Durability:**

Safety yellow end caps not only ensure visibility but also protect the Safe Torque<sup>TM</sup> ratchet mechanism from dust and water contamination, extending its lifespan.

#### **Compact and Low-Profile Mounting:**

A space-saving design ensures that the system protrudes only 5.5" from the mounting structure, meaning it can fit seamlessly into even the most constrained spaces.